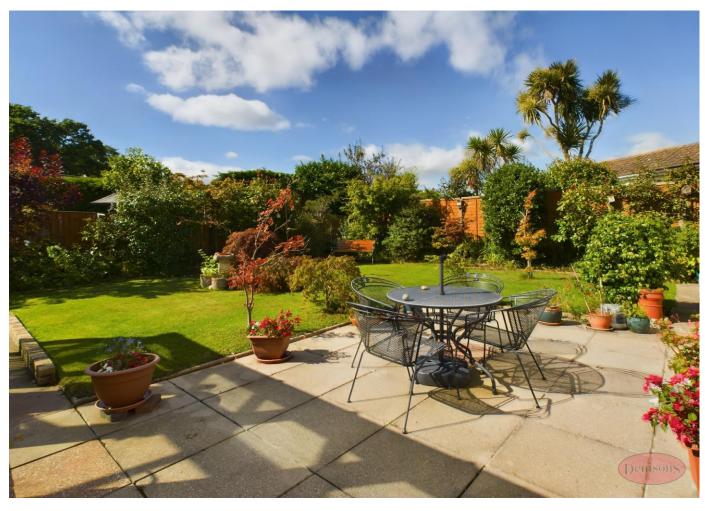

## 47 Bure Haven Drive Mudeford Christchurch, BH23 4BT

£619,950

Located in a desirable area of Mudeford is this well-presented detached bungalow. The property comprises of two double bedrooms, a spacious sized double-aspect lounge and a kitchen that leads onto the conservatory via a stable door. The bathroom comprises of a bath with a separate shower cubicle. This property has the benefit of having a detached garage with power and water, a generous sized private rear garden with a wooden barn style shed. The front garden is brick paviour with feature flower beds. Mudeford Quay, Avon Beach and Steamer Point leading to Highcliffe Castle are just a short distance away. Stanpit Marsh Nature Reserve is also within easy walking distance. Local shops can be found in Mudeford with more comprehensive facilities in the towns of Christchurch and Highcliffe.

Conservatory 20' 0'' x 8' 5'' (6.09m x 2.56m)

Bathroom 8' 9'' x 6' 8'' (2.66m x 2.03m)

Garage

Gardens

Suosin9(