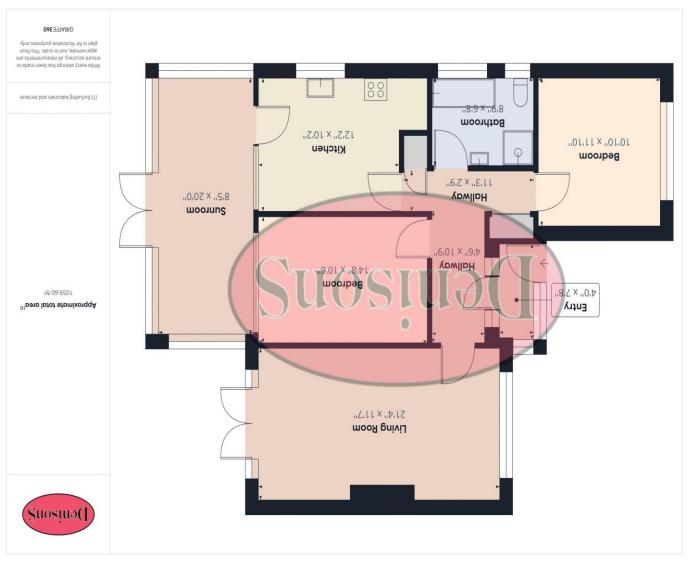

Hallway 10' 9'' x 4' 6'' (3.27m x 1.37m)

Living Room 21' 4'' x 11' 7'' (6.50m x 3.53m)

Bedroom 1 14' 8'' x 10' 6'' (4.47m x 3.20m)

Bedroom 2 11' 10'' x 10' 10'' (3.60m x 3.30m)

Kitchen 12' 2'' x 10' 2'' (3.71m x 3.10m)

Conservatory 20' 0'' x 8' 5'' (6.09m x 2.56m)

Bathroom 8' 9'' x 6' 8'' (2.66m x 2.03m)

Garage

Gardens

Suosin9(