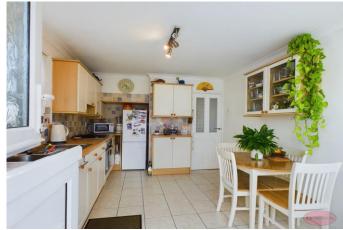

## 47 Bure Haven Drive Mudeford Christchurch, BH23 4BT

£619,950

Located in a desirable area of Mudeford is this well-presented detached bungalow. The property comprises of two double bedrooms, a spacious sized double-aspect lounge and a kitchen that leads onto the conservatory via a stable door. The bathroom comprises of a bath with a separate shower cubicle. This property has the benefit of having a detached garage with power and water, a generous sized private rear garden with a wooden barn style shed. The front garden is brick paviour with feature flower beds. Mudeford Quay, Avon Beach and Steamer Point leading to Highcliffe Castle are just a short distance away. Stanpit Marsh Nature Reserve is also within easy walking distance. Local shops can be found in Mudeford with more comprehensive facilities in the towns of Christchurch and Highcliffe.

Hallway 10' 9'' x 4' 6'' (3.27m x 1.37m)

Living Room 21' 4'' x 11' 7'' (6.50m x 3.53m)

Bedroom 1 14' 8'' x 10' 6'' (4.47m x 3.20m)

Bedroom 2 11' 10'' x 10' 10'' (3.60m x 3.30m)

Kitchen 12' 2'' x 10' 2'' (3.71m x 3.10m)