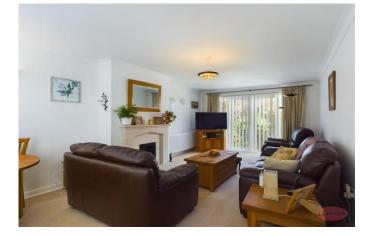

Hallway 10' 9'' x 4' 6'' (3.27m x 1.37m)

Living Room 21' 4'' x 11' 7'' (6.50m x 3.53m)

Bedroom 1 14' 8'' x 10' 6'' (4.47m x 3.20m)

Bedroom 2 11' 10'' x 10' 10'' (3.60m x 3.30m)

Kitchen 12' 2'' x 10' 2'' (3.71m x 3.10m)