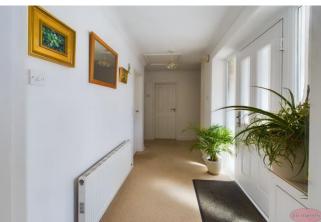

Hallway 10' 9'' x 4' 6'' (3.27m x 1.37m)

Living Room 21' 4'' x 11' 7'' (6.50m x 3.53m)

Bedroom 1 14' 8'' x 10' 6'' (4.47m x 3.20m)

Bedroom 2 11' 10'' x 10' 10'' (3.60m x 3.30m)

Kitchen 12' 2'' x 10' 2'' (3.71m x 3.10m)