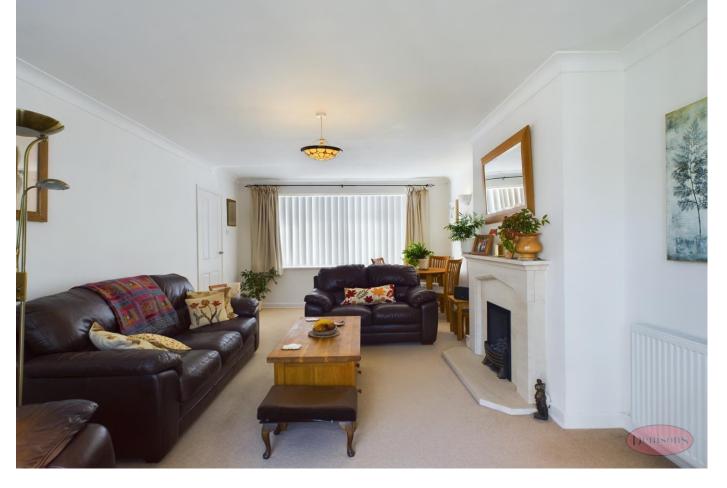

Hallway 10' 9'' x 4' 6'' (3.27m x 1.37m)

Living Room 21' 4'' x 11' 7'' (6.50m x 3.53m)

Bedroom 1 14' 8'' x 10' 6'' (4.47m x 3.20m)

Bedroom 2 11' 10'' x 10' 10'' (3.60m x 3.30m)

Kitchen 12' 2'' x 10' 2'' (3.71m x 3.10m)