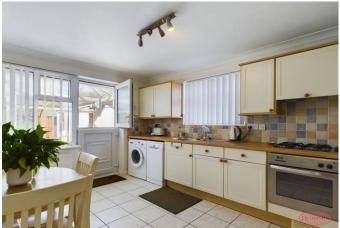

## 47 Bure Haven Drive Mudeford Christchurch, BH23 4BT

£619,950

Located in a desirable area of Mudeford is this well-presented detached bungalow. The property comprises of two double bedrooms, a spacious sized double-aspect lounge and a kitchen that leads onto the conservatory via a stable door. The bathroom comprises of a bath with a separate shower cubicle. This property has the benefit of having a detached garage with power and water, a generous sized private rear garden with a wooden barn style shed. The front garden is brick paviour with feature flower beds. Mudeford Quay, Avon Beach and Steamer Point leading to Highcliffe Castle are just a short distance away. Stanpit Marsh Nature Reserve is also within easy walking distance. Local shops can be found in Mudeford with more comprehensive facilities in the towns of Christchurch and Highcliffe.

Hallway 10' 9'' x 4' 6'' (3.27m x 1.37m)

Living Room 21' 4'' x 11' 7'' (6.50m x 3.53m)

Bedroom 1 14' 8'' x 10' 6'' (4.47m x 3.20m)

Bedroom 2 11' 10'' x 10' 10'' (3.60m x 3.30m)

Kitchen 12' 2'' x 10' 2'' (3.71m x 3.10m)